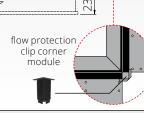

#### **EFBENDLESS150**

|          | 31,6            |                                                 |           | 151,5 |                                    |      | 8,2 |
|----------|-----------------|-------------------------------------------------|-----------|-------|------------------------------------|------|-----|
| 52       | 28,2            |                                                 | : :       | · :   | : : : :                            | 23,8 |     |
| bı<br>at | ırner<br>ion ar | its constr<br>is suitable<br>ound cor<br>round. | e for ins | tall- | flow protection clip corner module |      |     |

| ECKENDLESSBRENNER |  |
|-------------------|--|
| EFBAFS            |  |
| AEET              |  |

| CORNER MODULE ENDLESS        |
|------------------------------|
| SURCHARGE FRONT DRAWER BLACK |