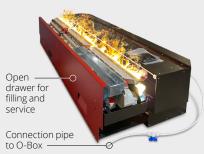

Usable as stand-alone, built-in version or corner module, integrated water tank und preparation for Fluidmatic - O-Box (fully automatic filling) optional.

#### Including:

Endless Effect burner as built-in version for optional bottom in stainless steel, stone or glass. Including integrated water tank and remote control, without heating performance.

#### Optional:

Decor wood set, Decor stones, Front drawer black, Automatic recharging system -Fluidmatic with O-Box