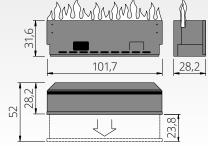

#### **ENDLESS EFFECT BURNER 100** with flame 100 cm

### Dimensions: approx. W 101,7 x H 31,6 x D 28,2 cm