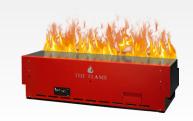

# **ENDLESS EFFECT BURNER** - Electricity (230 V), Bio-Fluid (distilled water), special lamps and an ultrasonic vaporizer create this magic play of flames. Available in three sizes. The intensity of the flames is adjus-

**DESCRIPTION** 

Endless effect burners with a continuous flame are modular and can be strung together. This creates an infinitely long ribbon of flames. All endless effect burners can also be used as corner modules this is standard with THE FLAME. Flames around the corner or in a round form are unique and open up unimagined creative possibilities.