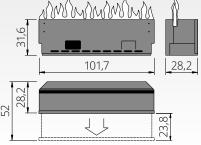

#### **ENDLESS EFFECT BURNER 100** with flame 100 cm

### Dimensions: approx. W 101,7 x H 31,6 x D 28,2 cm