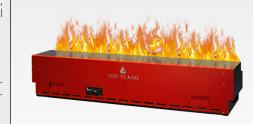

# **ENDLESS EFFECT BURNER** - Electricity (230 V), Bio-Fluid (distilled water), special lamps and an ultrasonic vaporizer create this magic play of flames. Available in three sizes. The intensity of the flames is adjus-

**DESCRIPTION** 

Endless effect burners with a continuous flame are modular and can be strung together. This creates an infinitely long ribbon of flames. All endless effect burners can also be used as corner modules this is standard with THE FLAME. Flames around the corner or in a round form are unique and open up unimagined creative possibilities.