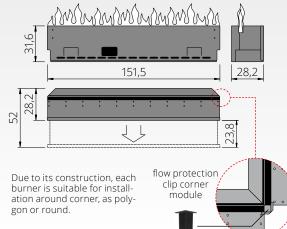

# **ENDLESS EFFECT BURNER 150**

with flame 150 cm

SURCHARGE ENDLESS EFFECT BURNER TOP (OPERATION FROM ABOVE)

| Dimensions: approx.   | W/ 151 | 5 v H 31 | 6 v D 2  | 2 2 cm   |
|-----------------------|--------|----------|----------|----------|
| Difficitions, approx. | וכו עע | וכחגכ,   | ,0 X D Z | 0,2 CIII |

#### **EFBENDLESS150**

|          | 31,6            |                                                 |           | 151,5 |                                    |      | 8,2 |
|----------|-----------------|-------------------------------------------------|-----------|-------|------------------------------------|------|-----|
| 52       | 28,2            |                                                 | : :       | · :   | : : : :                            | 23,8 |     |
| bı<br>at | ırner<br>ion ar | its constr<br>is suitable<br>ound cor<br>round. | e for ins | tall- | flow protection clip corner module |      |     |